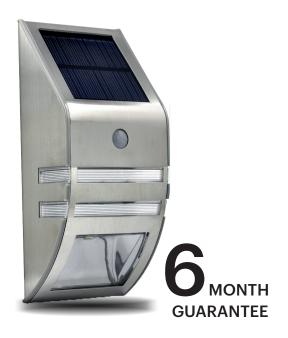

## **PRODUCT DETAILS**

| Color Mode          | Single Color            |
|---------------------|-------------------------|
| Material            | Stainless steel+plastic |
| Shape               | Rectangle               |
| Wattage reference   | -                       |
| Lumen Output        | 30 lumen                |
| Dimmable            | No                      |
| Battery replaceable | Yes                     |
| Power source        | Powered by the Sun      |
| Battery included    | 1x 3,7V 14500 Li-ion    |
|                     | Rechargeable 500mAh     |
|                     | battery                 |
| Modes               | On/Off                  |
| Wire                | Not required            |
| Included            | 1x Mounting screws      |
|                     | 1x Wall plugs, fittings |
| Dimensions          | 80x50x170mm             |
| Lifetime            | 6-8h                    |
| Worktime            | 60.000h                 |
| IP                  | IP44                    |